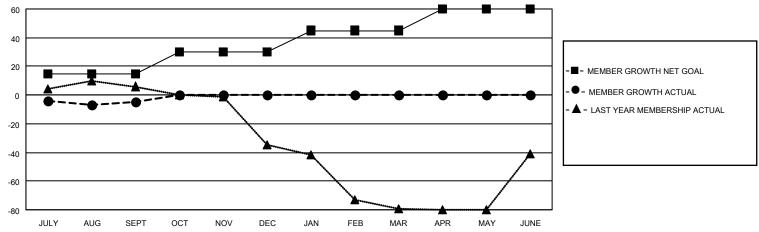

## District 14 C

| Clubs         |               |             |               | Members               |                        |                         |                                                    |
|---------------|---------------|-------------|---------------|-----------------------|------------------------|-------------------------|----------------------------------------------------|
|               | RESULTS FO    | R 2021-2022 |               | RESULTS FOR 2021-2022 |                        |                         |                                                    |
| QUARTER       | NEW CLUB GOAL | NEW CLUBS   | DROPPED CLUBS | QUARTER MEMB          | BER GROWTH NET<br>GOAL | MEMBER GROWTH<br>ACTUAL | DROPPED<br>MEMBERS ACTUAL<br>(including transfers) |
| JULY/AUG/SEPT | 0             | 0           | 0             | JULY/AUG/SEPT         | 15                     | 21                      | 25                                                 |
| OCT/NOV/DEC   | 0             | 0           | 0             | OCT/NOV/DEC           | 15                     | 0                       | 0                                                  |
| JAN/FEB/MAR   | 0             | 0           | 0             | JAN/FEB/MAR           | 15                     | 0                       | 0                                                  |
| APR/MAY/JUNE  | 2             | 0           | 0             | APR/MAY/JUNE          | 15                     | 0                       | 0                                                  |